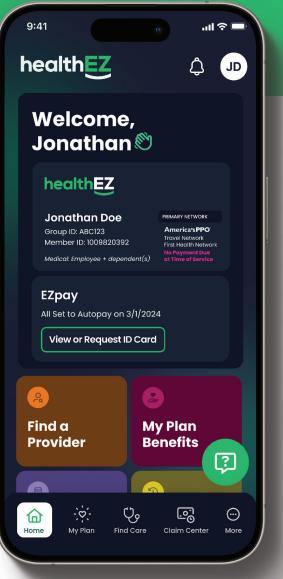

# **Manage your health** benefits without all the headaches

Download the free myHealthEZ app to view your benefits, manage and pay bills, locate care providers near you, and access your digital insurance cardright from your phone.

# **Medical ID cards**

If you are new to the HealthEZ plan, keep an eye out for your medical ID card. Once you recieve that, you can setup your myHealthEZ account.

If you need a replacement card, log into to your myHealthEZ account and request a new card be printed and mailed, or access a digital copy directly to your device!

# Seamless online payments

EZpay is HealthEZ's online payment system that allows you to easily and quickly pay your portion of medical bills with your payment of choice, including credit and debit cards, and HSA accounts.